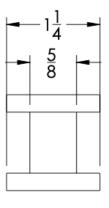

## **COLLECTION RHYME**

DOUBLE KNOB

**FRONT** 

TOP

**Small Rosette** 

**Installation Notes**: Center to center hole drilling dimension are same as mentioned in column. <u>Diameter of glass hole</u> for installation is 1/2".

## Dimensions in inches

NOTE: Dimensions subject to change without notice.