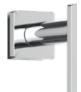

I F T THFRF B F DESIGN.

Double Knob shown with a Small Rosette

## **FEATURES**

- Premium 304 Grade Stainless Steel
- Solid Mount Construction
- Concealed Installation Hardware
- Solid End Cap provided for side opposite to the door for a seamless look

**Small Rosette** 

## **COLLECTION RHYME**

DOUBLE KNOB

**FRONT** 

TOP

**Small Rosette** 

**Installation Notes**: Center to center hole drilling dimension are same as mentioned in column. <u>Diameter of glass hole</u> for installation is 1/2".