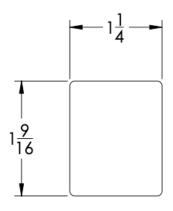

## **COLLECTION RHYME**

DOUBLE KNOB

**FRONT** 

TOP

**Small Rosette** 

**Installation Notes**: Center to center hole drilling dimension are same as mentioned in column. <u>Diameter of glass hole</u> for installation is 1/2".

## Dimensions in inches

NOTE: Dimensions subject to change without notice.