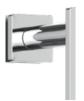

I F T THFRF B F DESIGN.

Double Knob shown with a Small Rosette

## **COLLECTION RHYME**

DOUBLE KNOB

**FRONT** 

TOP

**Small Rosette** 

**Installation Notes**: Center to center hole drilling dimension are same as mentioned in column. <u>Diameter of glass hole</u> for installation is 1/2".