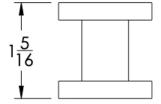

## **COLLECTION RHYME**

DOUBLE KNOB

**FRONT** 

TOP

**Small Rosette** 

**Installation Notes**: Center to center hole drilling dimension are same as mentioned in column. <u>Diameter of glass hole</u> for installation is 1/2".

## Dimensions in inches

NOTE: Dimensions subject to change without notice.