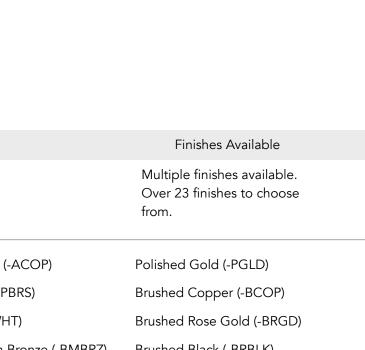

## **FEATURES**

- Premium 304 Grade Stainless Steel
- Solid Mount Construction
- Concealed Installation Hardware
- Solid End Cap provided for side opposite to the door for a seamless look

**Small Rosette** 