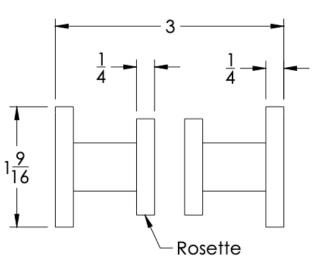

## **COLLECTION RHYME**

DOUBLE KNOB

**FRONT** 

TOP

**Small Rosette** 

**Installation Notes**: Center to center hole drilling dimension are same as mentioned in column. <u>Diameter of glass hole</u> for installation is 1/2".

## Dimensions in inches

NOTE: Dimensions subject to change without notice.